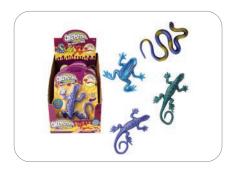

## **Colour Changing Lizards**

Add Warm Water I/cd

| Trade Price (Case)   | £16.68 |
|----------------------|--------|
| Case Size            | 12     |
| Trade price (Single) | £1.46  |
| Retail price         | £2.49  |