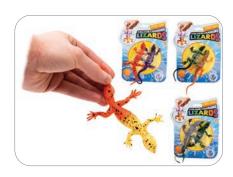

## **Colour Changing Lizards**

Add Warm Water I/cd

| Trade Price (Case)   | £16.68 |
|----------------------|--------|
| Case Size            | 12     |
| Trade price (Single) | £1.46  |
| Retail price         | £2.49  |