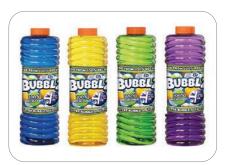

#### **Bubble Solution 1 Litre**

100% Recycled Made In The UK

#### T490012

| Trade Price (Case)   | £6.66 |
|----------------------|-------|
| Case Size            | 6     |
| Trade price (Single) | £1.17 |
| Retail price         | £1.99 |