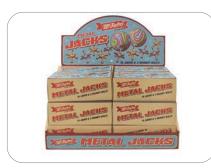

#### **Metal Jacks**

#### 10 Jacks & 2 Balls Boxed CDU Superetro

#### T553241

| Trade Price (Case)   | £20.04 |
|----------------------|--------|
| Case Size            | 12     |
| Trade price (Single) | £1.76  |
| Retail price         | £2.99  |
|                      |        |