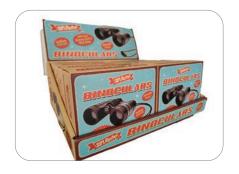

#### **Binoculars**

#### **Boxed CDU Superetro**

#### T560843

| Trade Price (Case)   | £24.48 |
|----------------------|--------|
| Case Size            | 8      |
| Trade price (Single) | £3.22  |
| Retail price         | £5.49  |