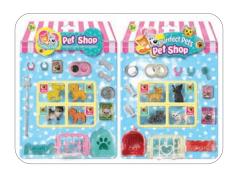

### **Perrfect Pets**

Pet Shop Set 16 Piece 2 Assorted

#### T928506

| Trade Price (Case)   | £66.72 |
|----------------------|--------|
| Case Size            | 24     |
| Trade price (Single) | £2.92  |
| Retail price         | £1 00  |

### **Perrfect Pets**

**Travel Case On Wheels 3 Assorted CDU** 

| 1323170              |        |
|----------------------|--------|
| Trade Price (Case)   | £26.64 |
| Case Size            | 12     |
| Trade price (Single) |        |
| Retail price         | £3.99  |