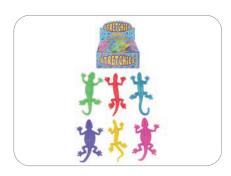

#### **Stretch Lizard 11cm**

**Assorted Colours** 

T120239

Trade Price (Case) £13.44 Case Size 96 Trade price (Single) £0.25 Retail price