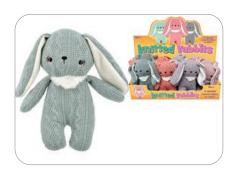

### **Knitted Rabbits 14cm**

#### 4 Assorted CDU

#### T930036

| Trade Price (Case)   | £26.64 |
|----------------------|--------|
| Case Size            | 12     |
| Trade price (Single) |        |
| Retail price         | f3 99  |