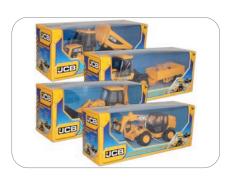

### **JCB Construction Vehicle**

1:32 4 Assorted Boxed

| Trade Price (Case)   | £100.08 |
|----------------------|---------|
| Case Size            | 12      |
| Trade price (Single) | £8.76   |
| Retail price         | £14.99  |
|                      |         |