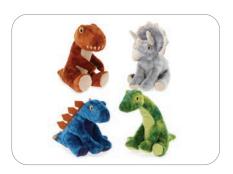

## **Dino Rescue Plane & Cage**

Jurassic Era 3 Assorted Boxed

T985691

Trade Price (Case) £53.40 Case Size 12 Trade price (Single) £4.68 Retail price £7.99

#### Jeep 15cm

Dino Rescue 2 Assorted Jurassic Era

T925116

£53.28 Trade Price (Case) Case Size 24 Trade price (Single) £2.34 Retail price £3.99