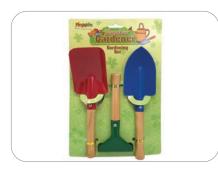

## **Gardening Tool Set**

Junior Metal & Wood, 3 Piece

#### T063764

| Trade Price (Case)   | £19.40 |
|----------------------|--------|
| Case Size            | 10     |
| Trade price (Single) | £2.04  |
| Retail price         | £3.49  |