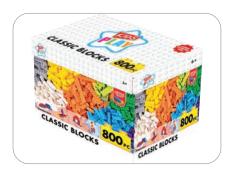

## **Classic Blocks 800 Pieces**

**Building Bricks Lego Compatible** 

**GAJO** 

Trade Price (Case) £42.24 Case Size Trade price (Single) £11.09 Retail price £18.99