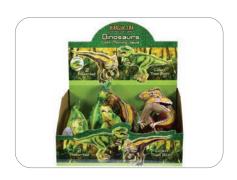

## **Dinosaur Set 5 piece**

Jurassic Era Lost World (Was £14.99)

T025755

| Trade Price (Case)   | £85.44 |
|----------------------|--------|
| Case Size            | 12     |
| Trade price (Single) | £7.48  |
| Retail price         | £11.99 |
|                      |        |

## **Dino Rescue Plane & Cage**

Jurassic Era 3 Assorted Boxed

T985691

Trade Price (Case) £53.40 Case Size 12 Trade price (Single) £4.68 Retail price £7.99