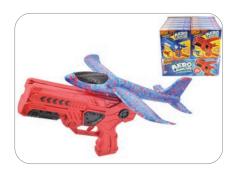

#### Foam Glider

Aero Launcher Boxed Age 3+

T926434

Trade Price (Case) £33.36 Case Size 12 Trade price (Single) £2.92 Retail price £4.99