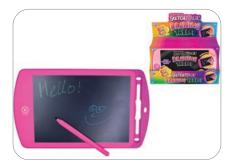

## **Drawing Sketch Tablet Lcd**

Batt Inc. Press Button Erase.

#### T048464

| Trade Price (Case)   | £35.52 |
|----------------------|--------|
| Case Size            | 16     |
| Trade price (Single) | £2.33  |
| Retail price         | £3.99  |