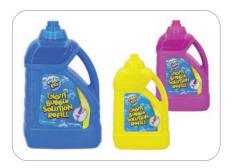

#### **Giant Bubble Solution**

Refill 1.8 Litre with Funnel

T560560

Trade Price (Case) £16.68 Case Size Trade price (Single) £2.92 Retail price £4.99