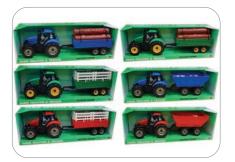

### **Tractor & Trailer 29cm**

Assorted Boxed CDU

#### T395650

| Trade Price (Case)   | £20.04 |
|----------------------|--------|
| Case Size            | 6      |
| Trade price (Single) | £3.51  |
| Retail price         | £5.99  |

#### **Tractor & Trailer**

Friction 38cm 6 Assorted Boxed

#### T076696

| Trade Price (Case)   |       |
|----------------------|-------|
| Case Size            | 1     |
| Trade price (Single) | £5.56 |
| Retail price         | £9.99 |
|                      |       |