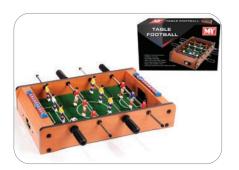

#### **Table Football**

12 Players, 2 Balls & Scoreboards

#### T925468

Trade Price (Case) £49.98
Case Size 6
Trade price (Single) £8.75
Retail price £14.99