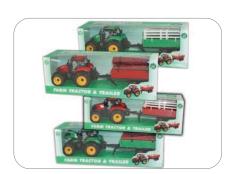

## Farm Tractor/Trailer Set

Light & Sound, Try Me, Boxed.

#### T985608

| Trade Price (Case)   | £73.32 |
|----------------------|--------|
| Case Size            | 12     |
| Trade price (Single) | £6.42  |
| Retail price         | £10.99 |

### **Farm Tractor**

2 Assorted Boxed CDU

#### T395636

| Trade Price (Case)   | £30.00 |
|----------------------|--------|
| Case Size            | 12     |
| Trade price (Single) | £2.63  |
| Retail price         | £4.49  |

### **Tractor & Trailer 29cm**

Assorted Boxed CDU

#### T395650

| Trade Price (Case)   | £20.04 |
|----------------------|--------|
| Case Size            | 6      |
| Trade price (Single) | £3.51  |
| Retail price         | £5.99  |