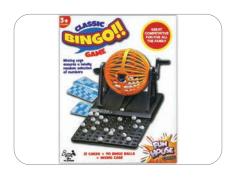

## **Bingo Game**

12 Bingo Cards + 90 Balls Boxed

T383495

| Trade Price (Case)   | £39.96 |
|----------------------|--------|
| Case Size            | 12     |
| Trade price (Single) | £3.50  |
| Retail price         | £5.99  |

## **Bingo Game Ball Dispenser**

90 Numbered Balls + 24 Bingo Cards

T430711

| Trade Price (Case)   | £60.00 |
|----------------------|--------|
| Case Size            | 12     |
| Trade price (Single) | £5.25  |
| Retail price         | £8.99  |

## **Bingo Game**

With 300 Bingo Cards & Chips Boxed

T018115

Trade Price (Case) Case Size Trade price (Single) £3.89 Retail price £6.99