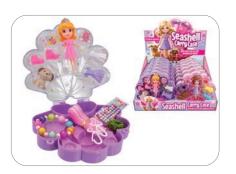

#### **Doll In Seashell Case**

with Accessories 2 Assorted CDU

T928414

| Trade Price (Case)   | £46.68 |
|----------------------|--------|
| Case Size            | 12     |
| Trade price (Single) | £4.09  |
| Retail price         | £6.99  |
|                      |        |