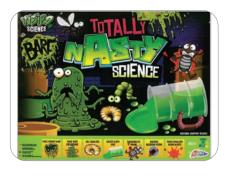

## **Totally Nasty**

Weird Science Boxed (Was £7.99)

#### T459218

Trade Price (Case) Case Size Trade price (Single) £3.18 Retail price £5.99