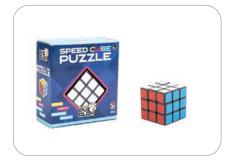

## **Speed Cube Puzzle 55mm**

#### Boxed

#### T801529

Trade Price (Case) £10.02 Case Size Trade price (Single) £1.76 Retail price £2.99