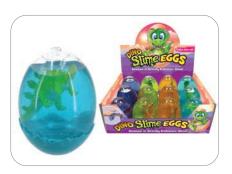

## **Dinosaur Slime Egg 7cm**

4 Assorted Colours CDU

T867547

| 100/34/              |       |
|----------------------|-------|
| Trade Price (Case)   | £9.96 |
| Case Size            | 12    |
| Trade price (Single) |       |
| Retail price         | £1.49 |

## **Unicorn Slime Egg 7cm**

2 Assorted Colours CDU

T923441

Retail price

Trade Price (Case) £9.96 Case Size 12 Trade price (Single)

£1.49