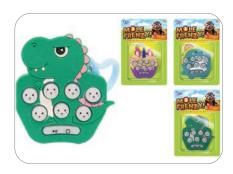

## **Mole Frenzy Game**

Light & Sound Bash The Mole I/cd

#### T049171

| Trade Price (Case)   | £33.36 |
|----------------------|--------|
| Case Size            | 24     |
| Trade price (Single) | £1.46  |
| Retail price         | £2.49  |