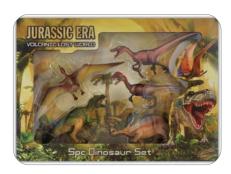

## **Dinosaur Set 5 piece**

Jurassic Era Lost World (Was £14.99)

T025755

| Trade Price (Case)   | £85.44 |
|----------------------|--------|
| Case Size            | 12     |
| Trade price (Single) | £7.48  |
| Retail price         | £11.99 |
|                      |        |