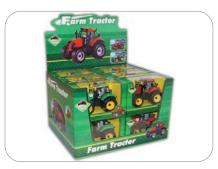

### **Farm Tractor**

2 Assorted Boxed CDU

#### T395636

| Trade Price (Case)   | £30.00 |
|----------------------|--------|
| Case Size            | 12     |
| Trade price (Single) | £2.63  |
| Retail price         | £4.49  |