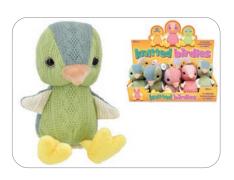

## **Knitted Birdies 14cm**

#### 4 Assorted CDU

## T930043

| Trade Price (Case)   | £26.64 |
|----------------------|--------|
| Case Size            | 12     |
| Trade price (Single) |        |
| Retail price         | £3.99  |