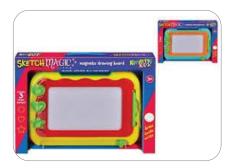

## **Magnetic Magic Writer**

**Sketch Drawing Board, Boxed** 

#### T077402

| Trade Price (Case)   | £120.00 |
|----------------------|---------|
| Case Size            | 24      |
| Trade price (Single) | £5.25   |
| Retail price         | £8.99   |