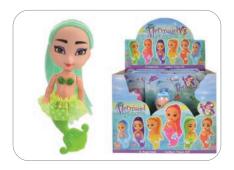

### **Mermaid Princess**

13 & 21cm 3's I/cd

T048631

| Trade Price (Case)   | £50.16 |
|----------------------|--------|
| Case Size            | 24     |
| Trade price (Single) | £2.20  |
| Retail price         | £3.75  |