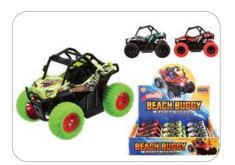

## **Beach Buggy Die-Cast**

Pull Back 12cm Assorted Colours CDU

T865666

| Trade Price (Case)   | £33.36 |
|----------------------|--------|
| Case Size            | 12     |
| Trade price (Single) |        |
| Retail price         | £4.99  |