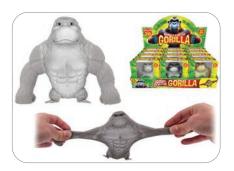

#### **Stretchy Gorilla**

I/cd CDU

T069711

Trade Price (Case) £28.44 Case Size 12 Trade price (Single) £2.49 Retail price £4.25