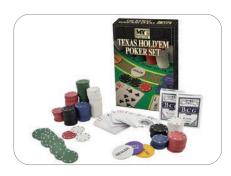

## Texas Hold'Em & Blackjack

#### **Set Boxed**

#### T051556

Trade Price (Case) £43.38 Case Size Trade price (Single) £7.60 Retail price £12.99