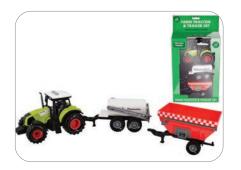

## Farm Tractor/Trailer Set

Light & Sound, Try Me, Boxed.

#### T985608

| Trade Price (Case)   | £73.32 |
|----------------------|--------|
| Case Size            | 12     |
| Trade price (Single) | £6.42  |
| Retail price         | £10.99 |

### **Tractor & Trailer 29cm**

Assorted Boxed CDU

#### T395650

| Trade Price (Case)   | £20.04 |
|----------------------|--------|
| Case Size            | 6      |
| Trade price (Single) | £3.51  |
| Retail price         | £5.99  |