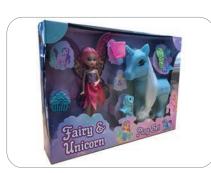

## **Unicorn & Fairy Playset**

3 Assorted Boxed (Was £15.99)

T072759

| Trade Price (Case)   | £85.44 |
|----------------------|--------|
| Case Size            | 12     |
| Trade price (Single) | £7.48  |
| Retail price         | £12.99 |