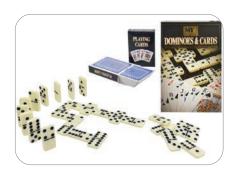

#### **Dominoes & Cards 28 piece**

**Double Six + 2 Decks Playing Cards Box** 

#### T033064

Trade Price (Case) £66.72 Case Size 12 Trade price (Single) £5.84 Retail price £9.99