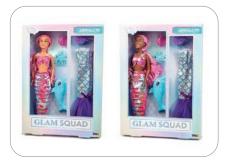

#### **Mermaid Doll 30cm**

Plus Accessories. 6+ Boxed Glam Squad

T857632

| Trade Price (Case)   | £25.02 |
|----------------------|--------|
| Case Size            | 6      |
| Trade price (Single) | £4.38  |
| Retail price         | £7.49  |