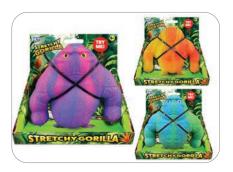

### **Stretchy Gorilla**

3 Assorted Colours 450gm Boxed.

T048891

Trade Price (Case) £11.64 Case Size Trade price (Single) £2.04 Retail price £3.49