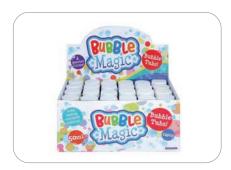

### **Bubble Tubs 50ml**

**Bubble Magic CDU** 

#### R00589

| Trade Price (Case)   | £7.92 |
|----------------------|-------|
| Case Size            | 24    |
| Trade price (Single) |       |
| Retail price         | £0.59 |