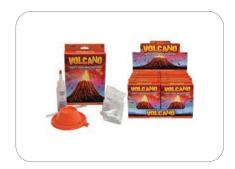

#### **Eruption Volcano Kit**

World of Science Boxed (Was £3.49)

T045289

£9.96

Trade Price (Case) £18.72 Case Size 12 Trade price (Single) £1.64 Retail price £2.79