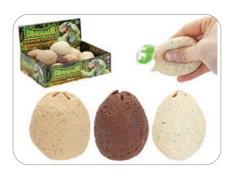

## **Dinosaur Egg 11cm**

Trade Price (Case)

**Growing Jurassic Era, Clam Pack, CDU** 

T128852

| Trade Trice (Case)   | L13.32 |
|----------------------|--------|
| Case Size            | 6      |
| Trade price (Single) |        |
| Retail price         | £3.99  |