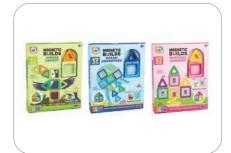

## **Magnetic Builds**

17 Pieces 3 Assorted

| Trade Price (Case)   | £24.60 |
|----------------------|--------|
| Case Size            | 6      |
| Trade price (Single) | £4.10  |
| Retail price         | £7.99  |