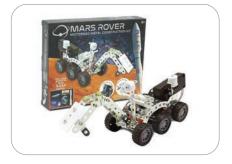

#### **NASA Mars Rover Vehicle**

Inc. Stickers Battery Operated 137 Piece

T703120

Trade Price (Case) £60.00 Case Size 12 Trade price (Single) £5.25 Retail price £8.99