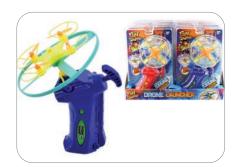

#### **Drone Launcher**

2 Assorted H/Pk CDU

T923044

| Trade Price (Case)   | £25.08 |
|----------------------|--------|
| Case Size            | 12     |
| Trade price (Single) | £2.20  |
| Retail price         | £3.75  |