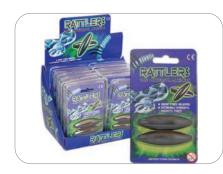

## **Rattlers Magnets**

**Powerful with Sounds CDU** 

#### T072452

| Trade Price (Case)   | £8.40 |
|----------------------|-------|
| Case Size            | 12    |
| Trade price (Single) | £0.74 |
| Retail price         | £1.25 |