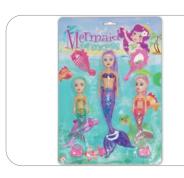

### **Mermaid Princess**

13 & 21cm 3's I/cd

T048631

| Trade Price (Case)   | £50.16 |
|----------------------|--------|
| Case Size            | 24     |
| Trade price (Single) | £2.20  |
| Retail price         | £3.75  |