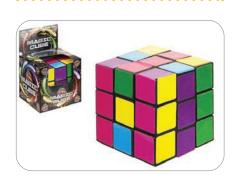

## **Magic Cube Puzzle 64mm**

Boxed H/Pk

| Trade Price (Case)   | £26.64 |
|----------------------|--------|
| Case Size            | 24     |
| Trade price (Single) | £1.17  |
| Retail price         | £1.99  |
|                      |        |