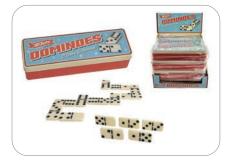

#### **Double Six Dominoes**

#### 28 Pieces In Tin Superetro

#### T553203

| Trade Price (Case)   | £33.36 |
|----------------------|--------|
| Case Size            | 12     |
| Trade price (Single) | £2.92  |
| Retail price         | £4.99  |