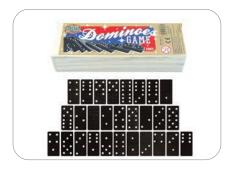

#### **Double Six Dominoes**

#### 28 Pieces In Tin Superetro

#### T553203

| Trade Price (Case)   | £33.36 |
|----------------------|--------|
| Case Size            | 12     |
| Trade price (Single) | £2.92  |
| Retail price         | £4.99  |