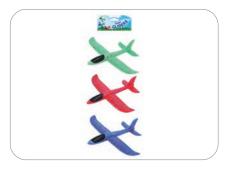

## **Soaring Glider 23cm**

**3 Assorted Colours** 

T205532

Trade Price (Case) £19.92 Case Size 24 Trade price (Single) £0.87 Retail price £1.49

## **Soaring Glider 49cm**

**3 Assorted Colours** 

T908785

Trade Price (Case) £40.08 Case Size 24 Trade price (Single) £1.76 £2.99 Retail price