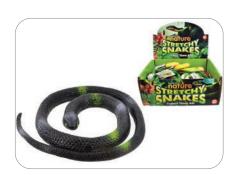

## **Stretchy Snakes**

World Of Nature 65cm 6+ CDU

#### T929534

| Trade Price (Case)   | £12.60 |
|----------------------|--------|
| Case Size            | 18     |
| Trade price (Single) |        |
| Retail price         | £1.25  |