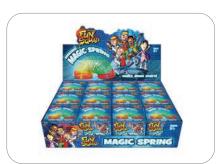

## **Plastic Magic Spring**

**Boxed CDU Superetro** 

T561086

| Trade Price (Case)   | £10.68 |
|----------------------|--------|
| Case Size            | 12     |
| Trade price (Single) |        |
| Retail price         | £1.60  |

## **Metal Magic Spring 7cm**

**Boxed CDU Superetro** 

| Trade Price (Case)   | £30.00 |
|----------------------|--------|
| Case Size            | 12     |
| Trade price (Single) | £2.63  |
| Retail price         | £4.49  |

## **Magic Spring 70mm Plastic**

The Fun Squad, Boxed. CDU

| 1201029              |       |
|----------------------|-------|
| Trade Price (Case)   | £9.96 |
| Case Size            | 12    |
| Trade price (Single) |       |
| Retail price         | £1.49 |