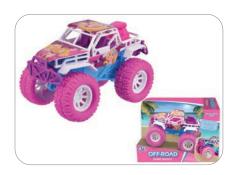

#### **Off Road Dune Buggy Pink**

Wheels, Friction Power 16cm

T985752

Trade Price (Case) £50.04 Case Size 12 Trade price (Single) £4.38 Retail price £7.49