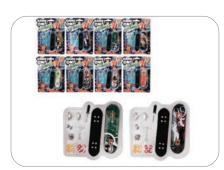

## **Finger Skateboard**

Flipsterz Game On, Mini Tools Inc. I/cd

#### T107844

| Trade Price (Case)   | £11.76 |
|----------------------|--------|
| Case Size            | 12     |
| Trade price (Single) | £1.03  |
| Retail price         | £1.75  |