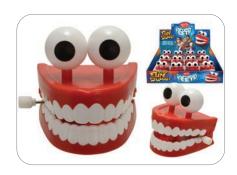

## **Chattering Teeth 7cm**

Wind Up The Fun Squad CDU

T392574

£11.76

Trade Price (Case) £13.32 Case Size 12 Trade price (Single) Retail price £1.99