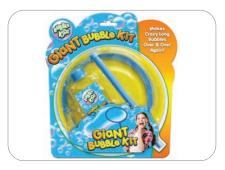

### Giant Bubble Kit Inc.

18cm Bubble Wand I/cd

T028800

Trade Price (Case) £40.08 Case Size Trade price (Single) £3.50 Retail price £5.99