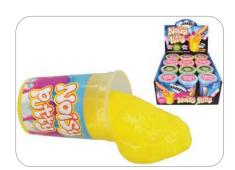

## **Noisy Putty 90gm**

4 Assorted Colours CDU

#### T163044

| Trade Price (Case)   | £8.40 |
|----------------------|-------|
| Case Size            | 12    |
| Trade price (Single) |       |
| Retail price         | £1.25 |